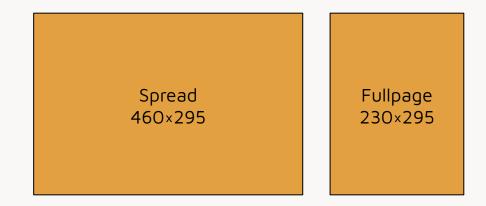

## Print formats & rate card

\*Gross prices only. See visualizations and ad specifications further below

\*\*We recommend offsetting any images that cross the spine 2,5 mm to each side (5 mm on the first/last spread).

| Product    | Format    | Pricing in DKK* |
|------------|-----------|-----------------|
| 2/1 page   | 460x295** | 40.000          |
| 1/1 page   | 230x295   | 20.000          |
| Back cover | 230x295   | 60.000          |