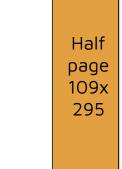

### Print formats

See visualizations and ad specifications further below

\*We recommend offsetting any images that cross the spine 2,5 mm to each side (5 mm on the first/last spread).

| Product           | Format   | Product                 | Format   |
|-------------------|----------|-------------------------|----------|
| 2/1 page          | 446x295* | Page 2-3                | 446x295* |
| 1/1 page          | 223x295  | Pag 4-5                 | 446x295* |
| Vertical ½ page   | 109x295  | 2/1 page Native Article | 446x295* |
| Horizontal ½ page | 223x145  | 1/1 page Native Article | 223x295  |
| Back cover        | 223x295  |                         |          |
| Inner back cover  | 223x295  |                         |          |