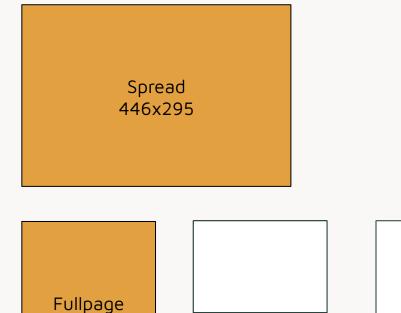

### Print formats

See visualizations and ad specifications further below

\*We recommend offsetting any images that cross the spine 2,5 mm to each side (5 mm on the first/last spread).

| Product           | Format   | Product                 | Format   |
|-------------------|----------|-------------------------|----------|
| 2/1 page          | 446x295* | Page 2-3                | 446x295* |
| 1/1 page          | 223x295  | Pag 4-5                 | 446x295* |
| Vertical ½ page   | 109x295  | 2/1 page Native Article | 446x295* |
| Horizontal ½ page | 223x145  | 1/1 page Native Article | 223x295  |
| Back cover        | 223x295  |                         |          |
| Inner back cover  | 223x295  |                         |          |